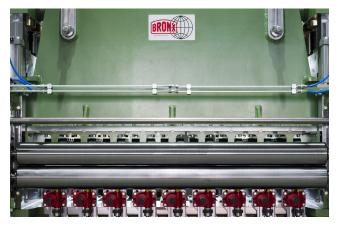

**Bronx Precision Leveller** 

The Bronx range includes levelling machines with 11, 17, 21 or 23 work rolls with diameters ranging from 35 to 100 mm in 4, 5 and 6 high configurations, suitable for hot and cold rolled steel, coated, stainless steel and aluminium.

#### **Work Rolls**

All work rolls supplied with Bronx Precision Levellers are manufactured to the closest tolerances from high quality hardened alloy steel. The work rolls are located in self-aligning combined radial and thrust bearings and fully supported on back up roll assemblies. All Bronx Precision Levellers are designed to enable work roll cassette removal through the front of the machine utilising a roll change rig to minimise downtime.

#### **Pinch Rolls:**

All Bronx levelling machines are equipped with a pair of entry pinch rolls. They are driven from the main distribution gearbox and can have either hydraulic or pneumatic actuation.