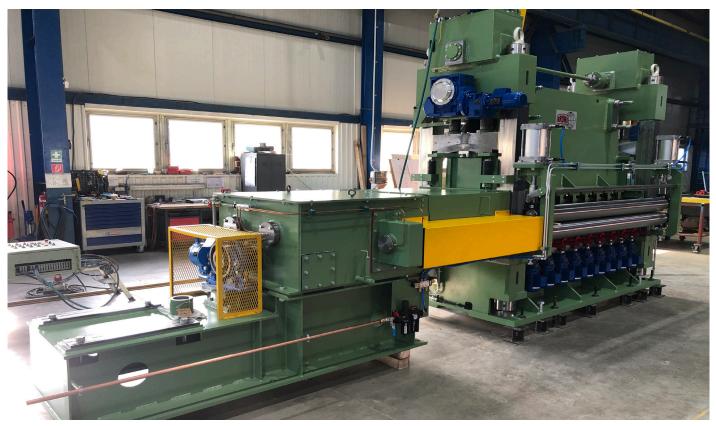

**Bronx Precision Leveller** 

The Bronx range includes levelling machines with 11, 17, 21 or 23 work rolls with diameters ranging from 35 to 100 mm in 4, 5 and 6 high configurations, suitable for hot and cold rolled steel, coated, stainless steel and aluminium.

#### **Gearboxes**

All work rolls are driven from a distribution gearbox. The gears are precision helical gears manufactured from quality alloy steel and mounted roller bearings. Connection from gearbox to rolls is via specially designed high load capacity universal drive shafts.

#### **Machine Adjustments**

All adjustments are motorised, with inverter control and absolute position monitoring to enable precise setting of the leveller, an ergonomic control console allows the operator to make finite settings of the leveller penetration and roll bend condition which are clearly displayed on the HMI.