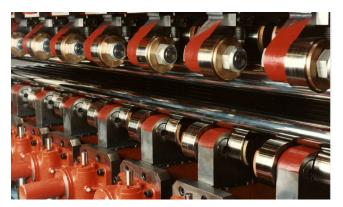

#### **Work Rolls**

All work rolls supplied with Bronx Precision Levellers are manufactured to the closest tolerances from high quality hardened alloy steel. The work rolls are located in self-aligning combined radial and thrust bearings and fully supported on back up roll assemblies. All Bronx Precision Levellers are designed to enable work roll cassette removal through the front of the machine utilising a roll change rig to minimise downtime.

### **Back-Up Rolls**

Bronx back up rolls are specially developed thick-walled, high load capacity, spherical roller bearings. The self-aligning properties of our back up roll enables the work rolls to be deflected facilitating the removal of specific shape defects in the product. The adjustment of the back-up roll assemblies to achieve the work roll deflection is through heavy duty electromechanical wedge mechanisms.

**Bronx Work Rolls** 

**Bronx Pinch Rolls** 

Bronx Back-Up Rolls