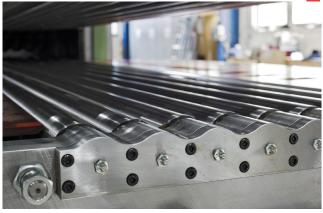

#### **Work Rolls**

All work rolls supplied with Bronx Precision Levellers are manufactured to the closest tolerances from high quality hardened alloy steel. The work rolls are located in self-aligning combined radial and thrust bearings and fully supported on back up roll assemblies. All Bronx Precision Levellers are designed to enable work roll cassette removal through the front of the machine utilising a roll change rig to minimise downtime.

#### Intermediate Rolls

Intermediate rolls are installed in five (5) and six (6) high configuration machines for processing surface sensitive materials. They can be supplied plain or scrolled to suit any application and are manufactured to the same high standard as the work rolls. Each roll end is fitted with a combined radial and thrust bearing assembly.