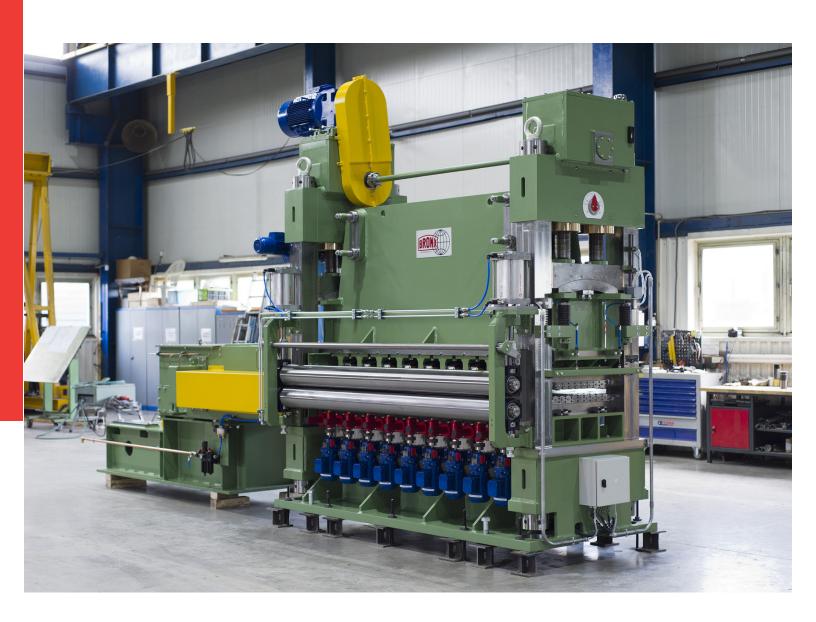

**Bronx Precision Leveller** 

The Bronx range includes levelling machines with 11, 17, 21 or 23 work rolls with diameters ranging from 35 to 100 mm in 4, 5 and 6 high configurations, suitable for hot and cold rolled steel, coated, stainless steel and aluminium.

# LEVELLERS

#### **Work Rolls**

All work rolls supplied with Bronx Precision Levellers are manufactured to the closest tolerances from high quality hardened alloy steel. The work rolls are located in self-aligning combined radial and thrust bearings and fully supported on back up roll assemblies. All Bronx Precision Levellers are designed to enable work roll cassette removal through the front of the machine utilising a roll change rig to minimise downtime.