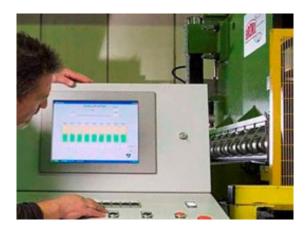

#### **Machine Adjustments**

All adjustments are motorised, with inverter control and absolute position monitoring to enable precise setting of the leveller, an ergonomic control console allows the operator to make finite settings of the leveller penetration and roll bend condition which are clearly displayed on the HMI.

The control system features a teach and save feature which enables the roll tilt and penetration positions to be recalled and automatically set from a job code linked to a specific material.

Bronx Gearbox example

One of our technicians operating a leveller

Bronx's team will work with you to supply your business with the equipment it needs, providing a complete packaged solution.

We're with you from design and planning through to installation and finally provide after-sales service.