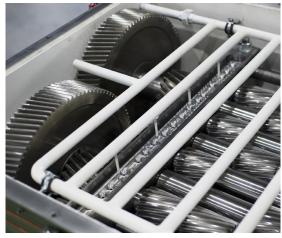

#### **Gearboxes**

All work rolls are driven from a distribution gearbox. The gears are precision helical gears manufactured from quality alloy steel and mounted roller bearings. Connection from gearbox to rolls is via specially designed high load capacity universal drive shafts.

Bronx Gearbox example

One of our technicians operating a leveller

Bronx's team will work with you to supply your business with the equipment it needs, providing a complete packaged solution.

We're with you from design and planning through to installation and finally provide after-sales service.